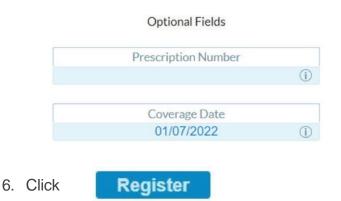

### User ID

Enter your own user id that you will use to access the Member Website. You can use any id you like, but it can only consist of letters and numbers and must be at least 8 characters long. 5. Optional Fields are not required to register.