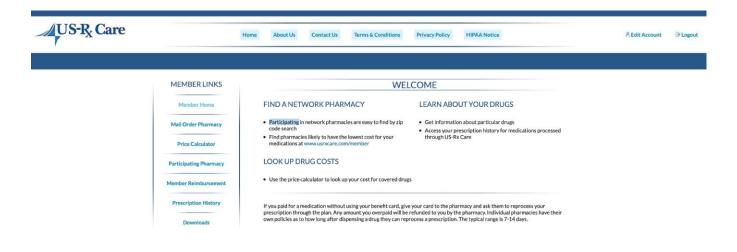

If you forget your User Id, you can **register again** and use a different user ID. Make sure you write it down so you can remember it. You can use the same email address you used originally.

Once you have registered, you will be on the Home Page.

## Home Page

The portal will give you access to view your prescription history, price-check medications, and find participating pharmacies.