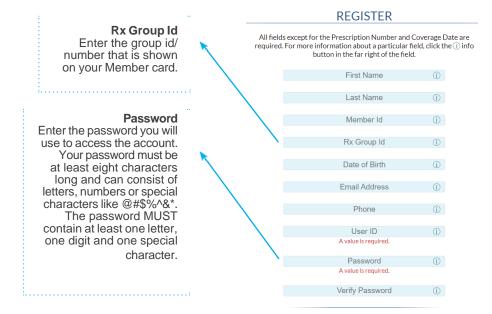

(i)

- 4. Complete all fields. Click on
- for a definition of fields.

#### Member Id Enter the subscriber number that is shown on your Member card.

### User ID

Enter your own user id that you will use to access the Member Website. You can use any id you like, but it can only consist of letters and numbers and must be at least 8 characters long. 5. Optional Fields are not required to register.